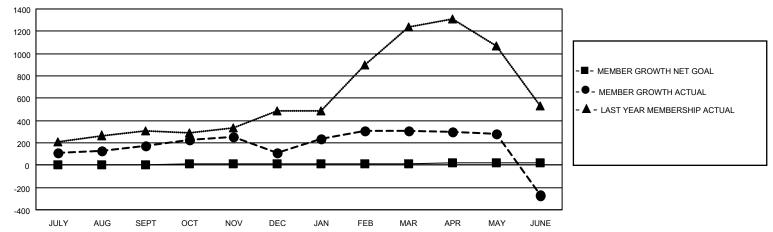

## MONTHLY MEMBERSHIP PROGRESS REPORT

LOCATION INDIA District 320 D Results as of: 6/30/2022

| Clubs                 |               |           |               | Members               |                        |                         |                                                    |
|-----------------------|---------------|-----------|---------------|-----------------------|------------------------|-------------------------|----------------------------------------------------|
| RESULTS FOR 2021-2022 |               |           |               | RESULTS FOR 2021-2022 |                        |                         |                                                    |
| QUARTER               | NEW CLUB GOAL | NEW CLUBS | DROPPED CLUBS | QUARTER MEM           | BER GROWTH NET<br>GOAL | MEMBER GROWTH<br>ACTUAL | DROPPED<br>MEMBERS ACTUAL<br>(including transfers) |
| JULY/AUG/SEPT         | 3             | 6         | 2             | JULY/AUG/SEPT         | 5                      | 290                     | 104                                                |
| OCT/NOV/DEC           | 2             | 3         | 5             | OCT/NOV/DEC           | 5                      | 129                     | 193                                                |
| JAN/FEB/MAR           | 1             | 2         | 1             | JAN/FEB/MAR           | 5                      | 252                     | 22                                                 |
| APR/MAY/JUNE          | 1             | 0         | 10            | APR/MAY/JUNE          | 5                      | 110                     | 686                                                |

## GOALS AND ACTUAL MEMBERS CUMULATIVE

| DROPPED CLUBS: 18 |       | 93 CLUBS OF 167 ADDED 1 OR<br>MORE NEW MEMBERS | GENDER DISTRIBUTION       |                                |  |
|-------------------|-------|------------------------------------------------|---------------------------|--------------------------------|--|
|                   |       | WORL NEW WILWIDERS                             | MALE<br>FEMALE            | 2,951 (81.84%)<br>654 (18.14%) |  |
|                   |       |                                                |                           | ,                              |  |
| DROPPED MEMBERS   |       |                                                | NON BINARY                | 1 (0.03%)                      |  |
|                   |       |                                                | PREFER NOT TO ANSWER      | 0 (0.00%)                      |  |
| DECEASED          | 11    |                                                |                           |                                |  |
| CLUB CANCELLED    | 462   | CLICK HERE FOR CUMULATIVE                      | TOTAL FAMILY UNIT MEMBERS | 1,324                          |  |
| OTHER             | 532   | MEMBERSHIP DATA                                |                           |                                |  |
| TOTAL             | 1,005 |                                                | FAMILY MEMBERS PAYING HAI | F DUES 814                     |  |
|                   |       |                                                |                           |                                |  |