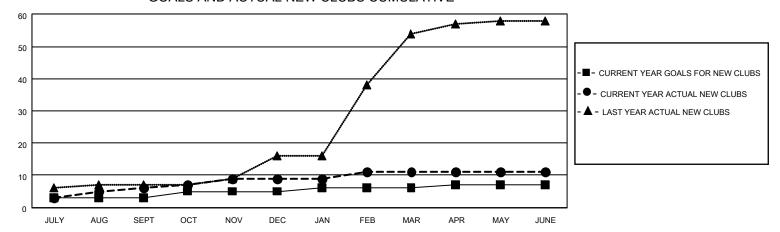

## MONTHLY MEMBERSHIP PROGRESS REPORT

LOCATION INDIA District 320 D Results as of: 6/30/2022

| Clubs                 |               |           |               | Members               |                        |                         |                                                    |
|-----------------------|---------------|-----------|---------------|-----------------------|------------------------|-------------------------|----------------------------------------------------|
| RESULTS FOR 2021-2022 |               |           |               | RESULTS FOR 2021-2022 |                        |                         |                                                    |
| QUARTER               | NEW CLUB GOAL | NEW CLUBS | DROPPED CLUBS | QUARTER MEM           | BER GROWTH NET<br>GOAL | MEMBER GROWTH<br>ACTUAL | DROPPED<br>MEMBERS ACTUAL<br>(including transfers) |
| JULY/AUG/SEPT         | 3             | 6         | 2             | JULY/AUG/SEPT         | 5                      | 290                     | 104                                                |
| OCT/NOV/DEC           | 2             | 3         | 5             | OCT/NOV/DEC           | 5                      | 129                     | 193                                                |
| JAN/FEB/MAR           | 1             | 2         | 1             | JAN/FEB/MAR           | 5                      | 252                     | 22                                                 |
| APR/MAY/JUNE          | 1             | 0         | 10            | APR/MAY/JUNE          | 5                      | 110                     | 686                                                |

## GOALS AND ACTUAL NEW CLUBS CUMULATIVE